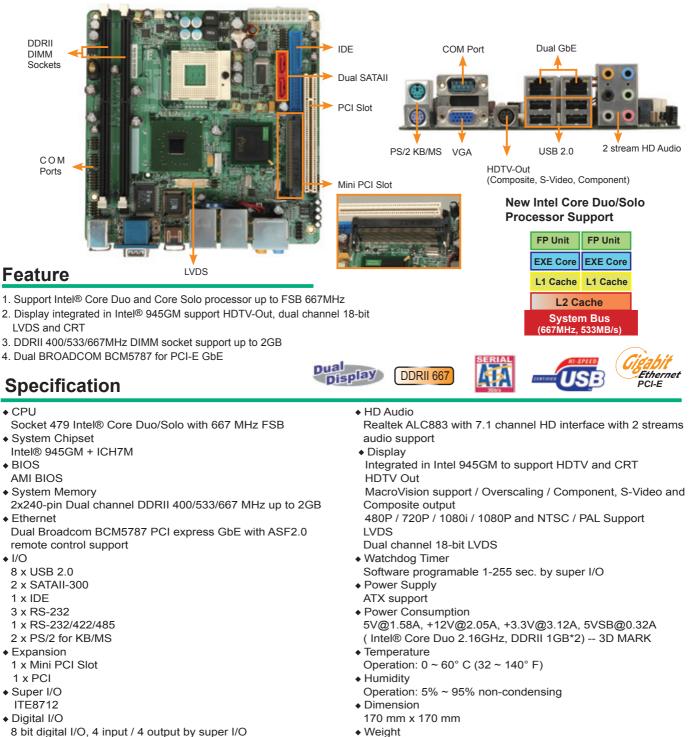

# **KINO-9452**

Mini-ITX Motherboard with Intel® Core Duo/ Core Solo Processor, Dual PCI-E GbE, HDTV output & Two independent stream Audio

- 8 bit digital I/O, 4 input / 4 output by super I/O
- GW: 1100 q; NW: 400 q