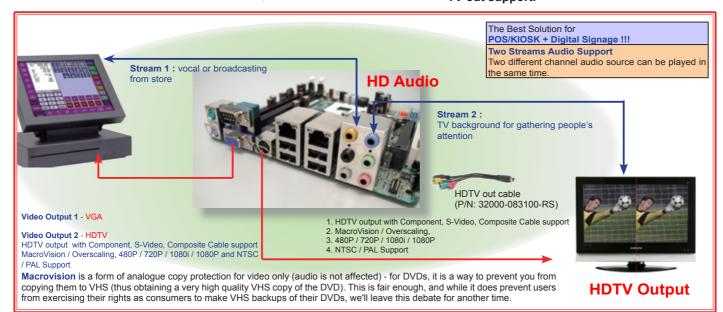

#### Independent Dual display and Dual Audio Two stream audio with HDTV TV out support.