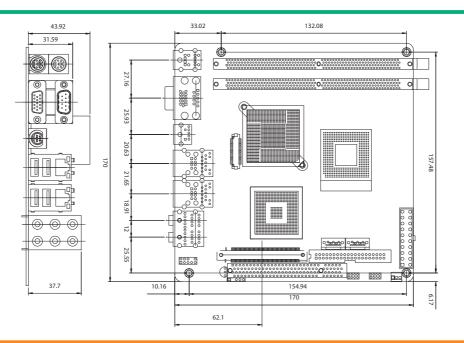

# **KINO-9452**

Mini-ITX Motherboard with Intel® Core Duo/ Core Solo Processor, Dual PCI-E GbE, HDTV output & Two independent stream Audio





- 8 bit digital I/O, 4 input / 4 output by super I/O
- GW: 1100 q; NW: 400 q

#### Independent Dual display and Dual Audio Two stream audio with HDTV TV out support.



### Dimension



# **Packing List**

| 1 x KINO-9452 Single Board Computer          | 1 x I/O Shielding (P/N: 45002-4520C0-00-RS) |
|----------------------------------------------|---------------------------------------------|
| 2 x Dual RS-232 Cable (P/N: 32200-028401-RS) | 1 x Mini Jumper Pack                        |
| 1 x IDE Cable (P/N: 32200-008800-RS)         | 1 x Utility CD                              |
| 1 x SATA Power Cable (P/N: 32100-088600-RS)  | 1 x QIG (Quick Installation Guide)          |
| 2 x SATA Cable (P/N: 32000-062800-RS)        | 1 x HDTV out cable (P/N32000-083100-RS)     |

# **Ordering Information**

| Part No.        | Description                                                                                             |
|-----------------|----------------------------------